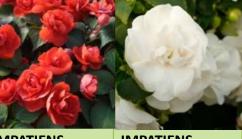

**Golden Sunset** Provides a soft backdrop that complements bright flowers in combos.

**HELICHRYSUM** 

**HELIOTROPE** Sachet Sweet, vanilla-like fragrance. Attracts bees, butterflies and hummingbirds.

**IMPATIENS** -**DOUBLE DELIGHT Orange** Double blooms with compact growth habit.

**IMPATIENS** -**DOUBLE DELIGHT Pearl White** Double blooms with compact growth habit.

**IMPATIENS** -**DOUBLE DELIGHT Pink** Double blooms with compact growth habit.

**IMPATIENS** -**DOUBLE DELIGHT Starlight Red** Variegated blooms with compact growth habit.