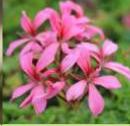

**GERANIUM -CALLIOPE** White Premier series. Prized for its large flower heads and fancy leaves.

**GERANIUM -**CLIO **CLIO Cascading Pink Flowers Flowers** continuously all summer. Attracts butterflies. butterflies.