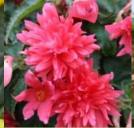

#### **CASSIA Popcorn**

Unique plant with big bright yellow flower spikes. Rub leaves to release scent of buttered popcorn. Adds structure and height to mixed planters. Frost tender.

DAHLIA DAHLINOVA
Mango Tango
Rich, uniform
flowering. Perfect
for small pots and
planters.

Sunrise

Likes cooler

temperatures and

rebounds after

rainy weather.

Early flowering.

Pretty pink coloured blooms with delicate, dark mahogany foliage.

DAHLIA - MYSTIC Illusion Rich yellow coloured blooms with delicate, dark mahogany foliage.