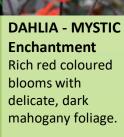

Sunrise

Likes cooler

temperatures and

rebounds after

rainy weather.

Early flowering.

Pretty pink coloured blooms with delicate, dark mahogany foliage.

DAHLIA - MYSTIC Illusion Rich yellow coloured blooms with delicate, dark mahogany foliage.