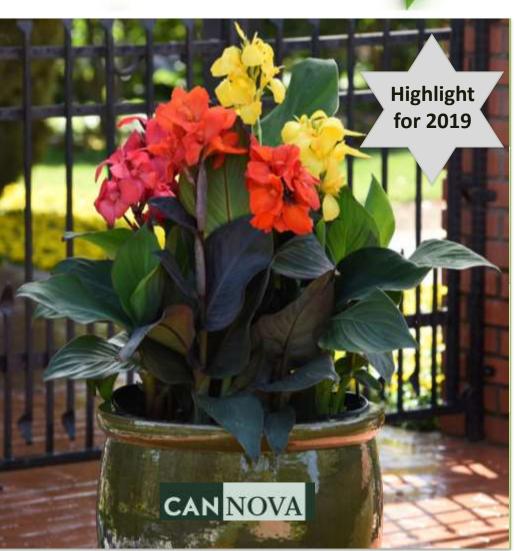

## CANNA LILY CANNOVA Bronze Orange Perfect for mixed containers and

garden beds. Sun.

Bronze foliage.

CANNA LILY CANNOVA Bronze Scarlet Perfect for mixed containers and garden beds. Sun. Bronze foliage.

CANNOVA
Orange Shades
Perfect for mixed
containers and
garden beds. Sun.
Green foliage.

CANNA LILY CANNOVA Red Shades Perfect for mix

Perfect for mixed containers and garden beds. Sun. Green foliage.

CANNA LILY CANNOVA Rose

Perfect for mixed containers and garden beds. Sun. Green foliage.

CANNA LILY CANNOVA Yellow

Perfect for mixed containers and garden beds. Sun. Green foliage.

CORDYLINE
Red Star
Great height and
texture. Upright
growth. Dark red/
burgundy colour.