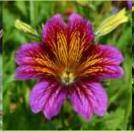

### SALPIGLOSSIS – ROYAL Alexander

Great in pots.
Beautiful openfaced, jewel-toned
blooms with
contrasting veins.