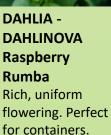

#### **CASSIA Popcorn**

Unique plant with big bright yellow flower spikes. Rub leaves to release scent of buttered popcorn. Adds structure and height to mixed planters. Frost tender.

DAHLIA DAHLINOVA
Mango Tango
Rich, uniform
flowering. Perfect
for small pots and
planters.