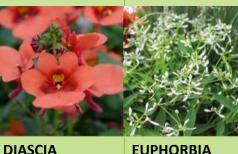

C DIANTHUS
Kahori
Semi-double bright
pink blooms have
sweet honey-like
smell. Cold
tolerant.

DIASCIA
Red Flag
Likes cooler
temperatures and
rebounds after
rainy weather.
Early flowering.

DIASCIA
Snowdrift
Likes cooler
temperatures and
rebounds after
rainy weather.
Early flowering.

Airy, long-lasting blooms. Heat tolerant. Versatile. Perfect with mixed pots and baskets.

**FELICIA Tosca Blue**Daisy-like flowers.
Blooms all summer until fall. Good for mixed planters.

Blacky
Perfect for hanging baskets, mixed containers, and window boxes.