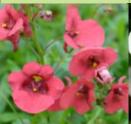

C DIANTHUS
Kahori
Semi-double bright
pink blooms have
sweet honey-like
smell. Cold
tolerant.

DIASCIA
Red Flag
Likes cooler
temperatures and
rebounds after
rainy weather.
Early flowering.

DIASCIA
Snowdrift
Likes cooler
temperatures and
rebounds after
rainy weather.
Early flowering.