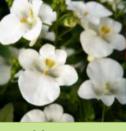

C DIANTHUS
Kahori
Semi-double bright
pink blooms have
sweet honey-like
smell. Cold
tolerant.

DIASCIA
Red Flag
Likes cooler
temperatures and
rebounds after
rainy weather.
Early flowering.

DIASCIA
Snowdrift
Likes cooler
temperatures and
rebounds after
rainy weather.
Early flowering.