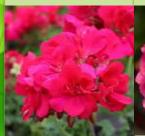

**BELLEZA** Olivia Beautifully airy, butterfly-like flowers. Heat and drought tolerant.

**GERANIUM -**CALLIOPE **Hot Pink** Premier series. Prized for its large flower heads and

fancy leaves.

**GERANIUM -CALLIOPE Rose Mega** Splash Prized for its large flower heads and fancy leaves.

**GERANIUM -CALLIOPE** White Premier series. Prized for its large flower heads and fancy leaves.

**GERANIUM -**CLIO **CLIO Cascading Pink Flowers Flowers** continuously all summer. Attracts butterflies. butterflies.