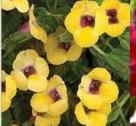

C DIANTHUS
Kahori
Semi-double bright
pink blooms have
sweet honey-like
smell. Cold
tolerant.

DIASCIA
Red Flag
Likes cooler
temperatures and
rebounds after
rainy weather.
Early flowering.

DIASCIA
Snowdrift
Likes cooler
temperatures and
rebounds after
rainy weather.
Early flowering.