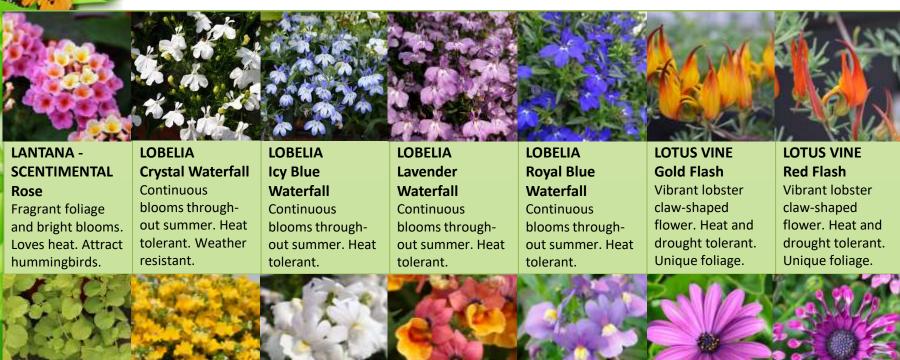

**BELLEZA** Olivia Beautifully airy, butterfly-like flowers. Heat and drought tolerant.

**GERANIUM -**CALLIOPE **Hot Pink** Premier series. Prized for its large flower heads and

fancy leaves.

**GERANIUM -CALLIOPE Rose Mega** Splash Prized for its large flower heads and fancy leaves.

**GERANIUM -CALLIOPE** White Premier series. Prized for its large flower heads and fancy leaves.

**GERANIUM -**CLIO **CLIO Cascading Pink Flowers Flowers** continuously all summer. Attracts butterflies. butterflies.