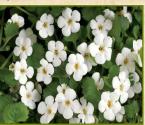

APTENIA Arrow Pretty variegated succulent foliage. Vibrant candy pink blooms. Easy to care.

ARGYRANTHEMUM Butterfly Excellent garden performance in containers and garden beds. Pretty blooms.

ARGYRANTHEMUM Lovey Dove Excellent performance in planters and garden beds. White blooms and fine foliage.