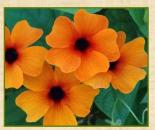

tolerant. Perfect for

baskets, window

**Thunbergia** or Black-Eyed Susan vine is sure to brighten up any garden with its colourful flowers and contrasting dark centers. They are magnets for butterflies, hummingbirds and bees.

THUNBERGIA -SERENGETI Apricot Low maintenance vine with yellow-orange flowers. Eye-catching.

THUNBERGIA -SERENGETI Dark Red Brick red flowers bloom all season on low maintenance vines..

THUNBERGIA -SERENGETI Sunset Low maintenance vine with unique coloured flowers. Gorgeous.

THUNBERGIA -SERENGETI Yellow Low maintenance vine with bright yellow flowers and dark eye.

THUNBERGIA SUNY SUSY Red Orange Brightly coloured blooms. Vigorous, low maintenance plant.

TIBOUCHINA Latin Princess Prolific, continuous bloomer. Velvety foliage with exotic looking blue flowers.