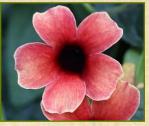

tolerant. Perfect for

baskets, window

**Thunbergia** or Black-Eyed Susan vine is sure to brighten up any garden with its colourful flowers and contrasting dark centers. They are magnets for butterflies, hummingbirds and bees.

THUNBERGIA -SERENGETI Apricot Low maintenance vine with yellow-orange flowers. Eye-catching.

THUNBERGIA -SERENGETI Dark Red Brick red flowers bloom all season on low maintenance vines..

THUNBERGIA -SERENGETI Sunset Low maintenance vine with unique coloured flowers. Gorgeous.