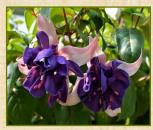

DIASCIA Snowdrift Tolerates cooler temps and rebounds after rainy weather. Flowers early. Combinations.

FUCHSIA Blue Eyes Excellent for hanging baskets, mixed containers, and window boxes

2020

DAHLIA - MYSTIC Fantasy Pretty pink coloured blooms with delicate, dark mahogany foliage.

EUPHORBIA Ice Mist Airy, long-lasting blooms. Heat tolerant. Perfect with mixed pots and baskets.

FUCHSIA Insulinde Upright habit makes it the perfect thriller for patio containers or mixed combinations.

DIASCIA Light Pink Tolerates cooler temps and rebounds nicely after rainy weather. Early flowering.

FELICIA Tosca Blue Daisy-like flowers. Blooms all summer until fall. Good for mixed planters.

FUCHSIA Swing Time Beautiful for hanging baskets, mixed containers, and window boxes.

DIASCIA Red Flag Likes cooler temps and rebounds after rainy weather. Provides early colour in spring.

FUCHSIA Blacky Perfect for hanging baskets, mixed containers, and window boxes.

GERANIUM -CALLIOPE Crimson Flame Premier series. Prized for its large flower heads and fancy leaves.