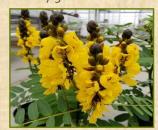

**CANNA LILY** CANNOVA **Bronze Scarlet** Bronze foliage. Great for combinations and sunny garden beds.

CASSIA Popcorn **Big bright yellow** flower spikes. Rub leaves to release scent of buttered popcorn.