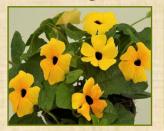

tolerant. Perfect for

baskets, window

**Thunbergia** or Black-Eyed Susan vine is sure to brighten up any garden with its colourful flowers and contrasting dark centers. They are magnets for butterflies, hummingbirds and bees.

THUNBERGIA -SERENGETI Apricot Low maintenance vine with yellow-orange flowers. Eye-catching.

THUNBERGIA -SERENGETI Dark Red Brick red flowers bloom all season on low maintenance vines..

THUNBERGIA -SERENGETI Sunset Low maintenance vine with unique coloured flowers. Gorgeous.