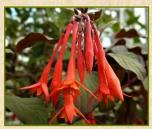

EUPHORBIA Ice Mist Airy, long-lasting blooms. Heat tolerant. Perfect with mixed pots and baskets.

FUCHSIA Insulinde Upright habit makes it the perfect thriller for patio containers or mixed combinations.

DIASCIA Light Pink Tolerates cooler temps and rebounds nicely after rainy weather. Early flowering.

FELICIA Tosca Blue Daisy-like flowers. Blooms all summer until fall. Good for mixed planters.

FUCHSIA Swing Time Beautiful for hanging baskets, mixed containers, and window boxes.

DIASCIA Red Flag Likes cooler temps and rebounds after rainy weather. Provides early colour in spring.

FUCHSIA Blacky Perfect for hanging baskets, mixed containers, and window boxes.

GERANIUM -CALLIOPE Crimson Flame Premier series. Prized for its large flower heads and fancy leaves.