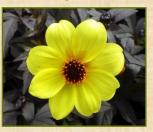

DAHLIA -DAHLINOVA Mango Tango Rich, uniform flowering. Perfect for gardens and planters.

DAHLIA -DAHLINOVA Raspberry Rumba Vibrant, uniform flowering. Perfect for containers and beds.

DAHLIA - MYSTIC Enchantment Fire engine red coloured blooms with delicate, dark mahogany foliage.

DIASCIA Snowdrift Tolerates cooler temps and rebounds after rainy weather. Flowers early. Combinations.

FUCHSIA Blue Eyes Excellent for hanging baskets, mixed containers, and window boxes

2020

DAHLIA - MYSTIC Fantasy Pretty pink coloured blooms with delicate, dark mahogany foliage.

DIASCIA Sunrise Tolerates cool temps and rebounds after rain. Early flowering. Pretty coral colour.

FUCHSIA Deep Purple Perfect item for hanging baskets, mixed planters and window boxes.

DAHLIA - MYSTIC Illusion Vibrant yellow coloured blooms with delicate, dark mahogany foliage.