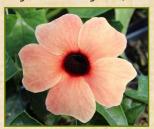

tolerant. Perfect for

baskets, window

**Thunbergia** or Black-Eyed Susan vine is sure to brighten up any garden with its colourful flowers and contrasting dark centers. They are magnets for butterflies, hummingbirds and bees.

THUNBERGIA -SERENGETI Apricot Low maintenance vine with yellow-orange flowers. Eye-catching.

THUNBERGIA -SERENGETI Dark Red Brick red flowers bloom all season on low maintenance vines..

THUNBERGIA -SERENGETI Sunset Low maintenance vine with unique coloured flowers. Gorgeous.