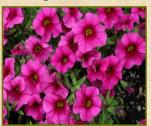

2

Calibrachoas are versatile and make for bright, trailing accents in hanging baskets, window boxes and planters. They come in a rainbow of colours and bloom all season long. Pollinator magnet.

CALIBRACHOA -SWEET CHIMES Blackcurrant Compact trailing habit and prolific bloomer. Vivid indigo colour.